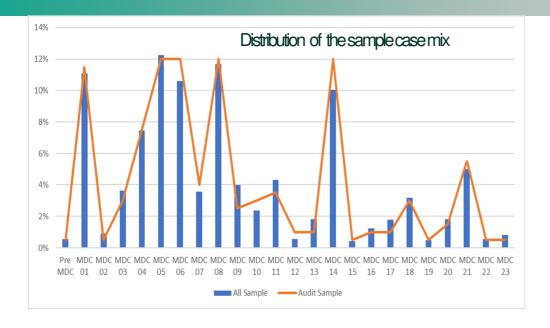

### It all starts with a Randomised Record Review...

Pre-MDC MDC 1 MDC 2 Nervous system MDC 3 MDC 4 ENT Respiratory MDC 5 MDC 6 Circulatory Digestive MDC 7 MDC 8 Hepatobiliary Musculoskeletal MDC 9 Skin and Breast MDC 10 Endocrine Kidney and Urinary MDC 12 Male Reproductive MDC 13 Female Reproductive MDC 14 Pregnancy/Obstet MDC 16 Blood/Immunology MDC 17 Neoplastic MDC 18 Infectious Mental Diseases MDC 20 Alcohol and Drug MDC 21 Injury/Poisoning MDC 22 Burns MDC 23 Other Factors

#### Case mix index

#### **CMI of Audit Sample**

**1** 2.3%