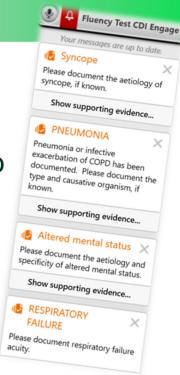

### CDI Engage - Nudges

A nudge is simply a message displayed to the Clinician in real time asking them to correct a deficiency or document a potential diagnosis.

Solventum S

© Solventum 2024. All rights reserved.