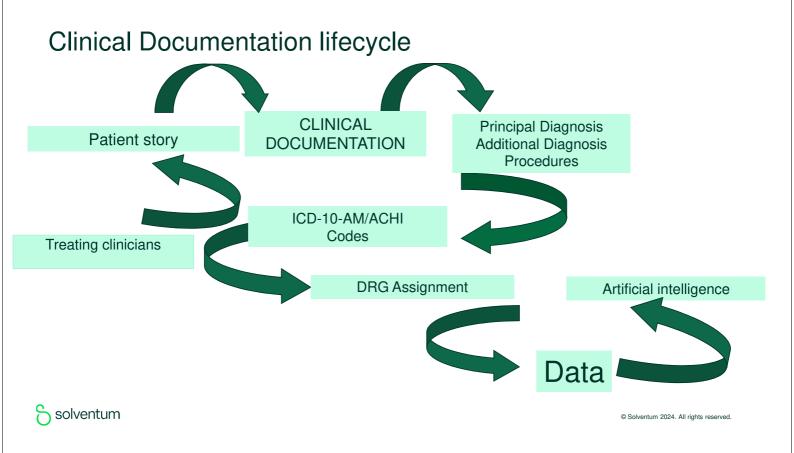

# Clinical Documentation - the Missing Link

**Kathy Wilton** 

May 29th, 2024

© Solventum 2024. All rights reserved.

Agenda

The value of clinical documentation

Methods of capture

Measuring deficiency – a case study

### Capturing good documentation

CDI/Coder queries Computer assisted physician documentation

ΑI Computer assisted coding Computer Assisted-CDI

Quality **Audit** 